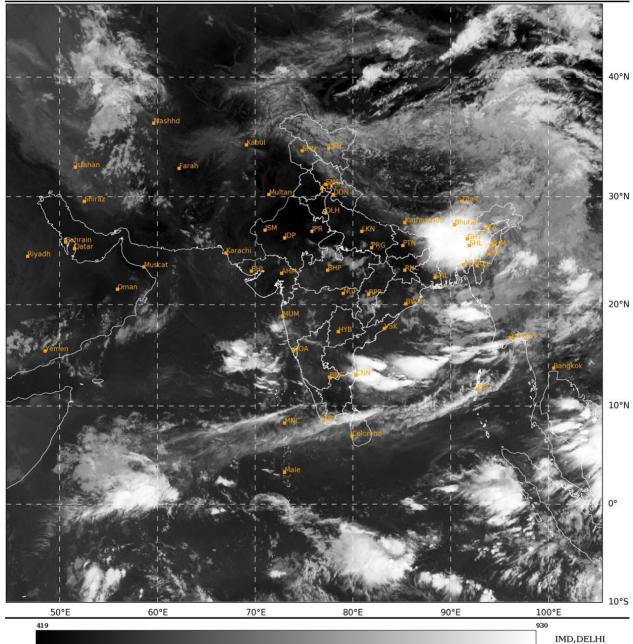

#### **BAY OF BENGAL:**

SCATTERED LOW AND MEDIUM CLOUDS WITH EMBEDDED INTENSE TO VERY INTENSE CONVECTION LAY OVER SOUTHWEST BAY OF BENGAL AND CENTRAL & NORTHEAST BAY OF BENGAL. MODERATE TO INTENSE CONVECTION LAY OVER REST OF BAY OF BENGAL, NORTH ANDAMAN SEA AND GULF OF MARTABAN.

## **ARABIAN SEA:**

SCATTERED LOW AND MEDIUM CLOUDS WITH EMBEDDED INTENSE TO VERY INTENSE CONVECTION LAY OVER EASTCENTRAL COMORIN AREA. SCATTERED LOW AND MEDIUM CLOUDS WITH EMBEDDED MODERATE TO INTENSE CONVECTION LAY OVER SOUTHEAST ARABIAN SEA. ISOLATED WEAK TO MODERATE CONVECTION LAY OVER WEST ARABIAN SEA.